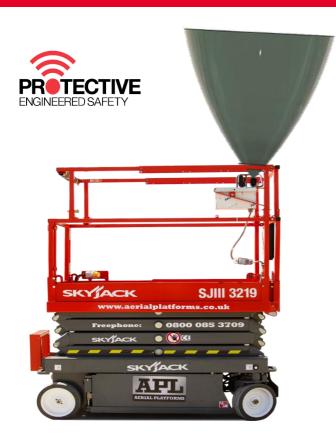

MEWP **SHIELD** is the **innovative** Mobile Elevated Work Platform secondary guarding safety device from **Protective** that engages it's worker protection function **BEFORE** an incident occurs. Compatible with all **major** OEMs, it detects danger before you're in it. **MEWP SHIELD** is the latest in Industrial Proximity Detection available for your fleet today!

## **DETECT DANGER BEFORE YOU ARE IN IT!**

MEWP SHIELD provides ultrasonic teardrop protection with an audible graduated alarm and optional interlock control.

MEWP Shield is easily retro-fit by qualified auto- electricians so you can keep hazards at bay today. Configurable detection distances mean Shield is purpose fit for your work environment!